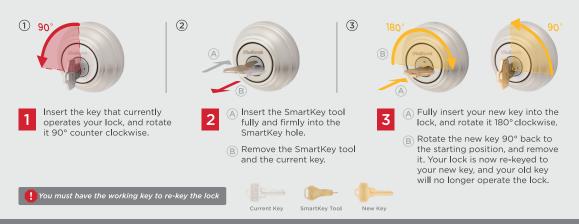

w available in the SC1 keyway. All the security and convenience benefits of SmartKey—now in a new keyway. Provides more key options to re-key any single home or multifamily application. Save time and money by rekeying all the locks yourself, without taking the lock off the door.





#### Benefits of Kwikset's SmartKey SC1 Keyway

- Works with all standard SmartKey door locks.
- SC1 keyway allows up to 100,000 key combinations.
- One-key convenience for all locks with the SC1 keyway.
- Use your existing SC1 key with the new Kwikset SmartKey Security lock.
- SmartKey Security<sup>™</sup> allows you to re-key your door lock in seconds.

### **Superior Security**

Kwikset's patented SmartKey Security<sup>™</sup> protects against advanced break-in techniques.



#### HOW TO RE-KEY IN SECONDS